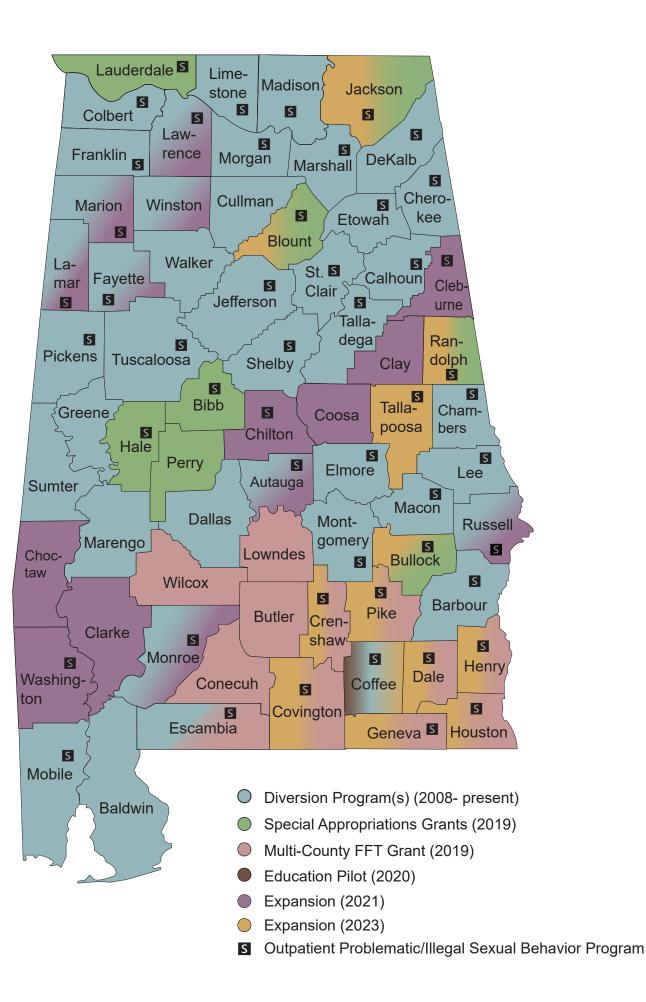

# **DIVERSION PROGRAMS**

DYS provides grant funding to county juvenile courts to aid in the development and operation of diversion programs across the state. The community-based services are designed to serve youth who meet the legal criteria for commitment to DYS. Counties with an salso have outpatient sex offender programs available.